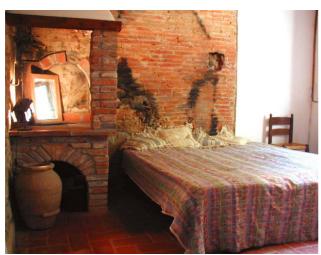

This solid traditional Tuscan Farmhouse has not changed in substance within the last 100 years. Interior adaptations have been done with love fort he old substance keeping here nad there the old walls visible. Likewise the 100 year old Olive mill still stands in its original place. The living roome includes the original Fireplace big enough to sit in it in front of the open fire.