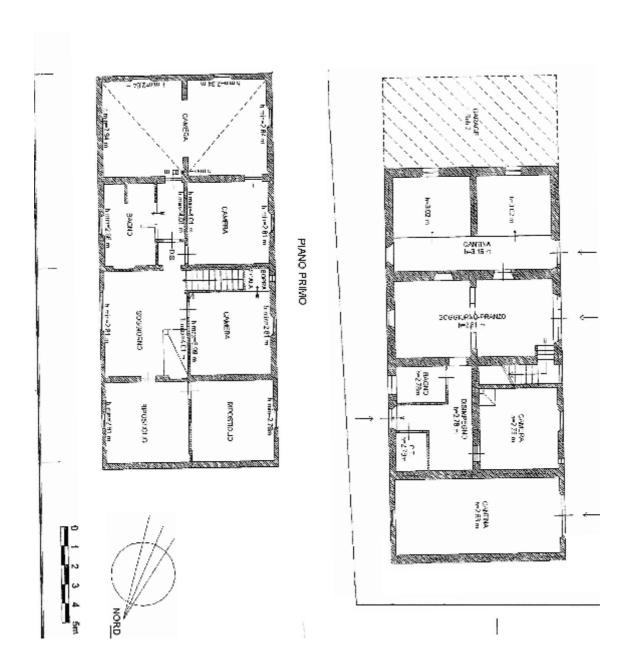

## At one glance

Location: Italy, Tuscany, Regello Rooms: 13

Living aerea: approx. 240 qm actual state: well kept

Price: Euro 1'300.000,- Size : approx. 36.000 m2

Including. 300 Vines (100 Sangiovese, 100 Montepulciano 50 Malvosia bianca,