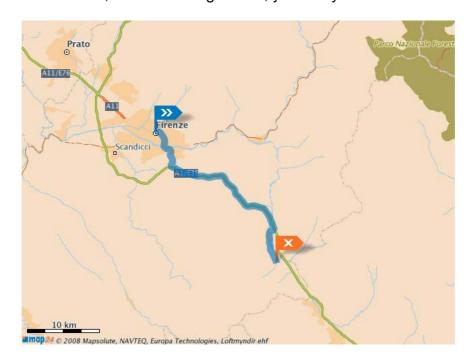

This property is for lovers of autenticity, nature and private atmosphere. Only 6 km from the highway exit(Exit 24 Incisa Valdarno). Shopping in the aerea: Montanino 1 km, Regello 4 km, Figline Valdarno 7 km Florence is 30 km close.

Heating: Centralheating with mordern automatic woodburning stove, (plenty of forest for wood for heating comes with the property)

A wild-romantic location, no visible neighbours, yet easily accessible

32 km from Florence 2 miles from highway exit