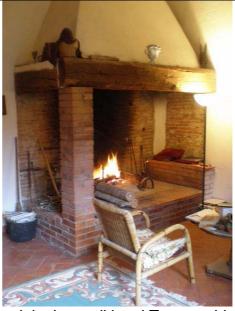

This solid traditional Tuscan Farmhouse has not changed in substance within the last 100 years. Interior adaptations have been done with love fort he old substance keeping here nad there the old walls visible. Likewise the 100 year old Olive mill still stands in its original place. The living roome includes the original Fireplace big enough to sit in it in front of the open fire.

#### A few details

Details that make you fell in a traditional house

..sit in the traditional Tuscan chimney

..allway with a vie into the season

the old olive mill has never moved