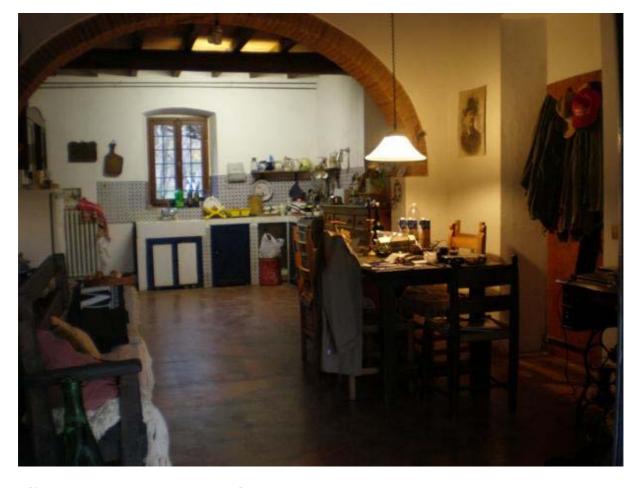

50 Trebbiano) Production approx. 600 lt. Per year

Life takes place around the kitchen

This solid traditional Tuscan Farmhouse has not changed in substance within the last 100 years. Interior adaptations have been done with love fort he old substance keeping here nad there the old walls visible. Likewise the 100 year old Olive mill still stands in its original place. The living roome includes the original Fireplace big enough to sit in it in front of the open fire.