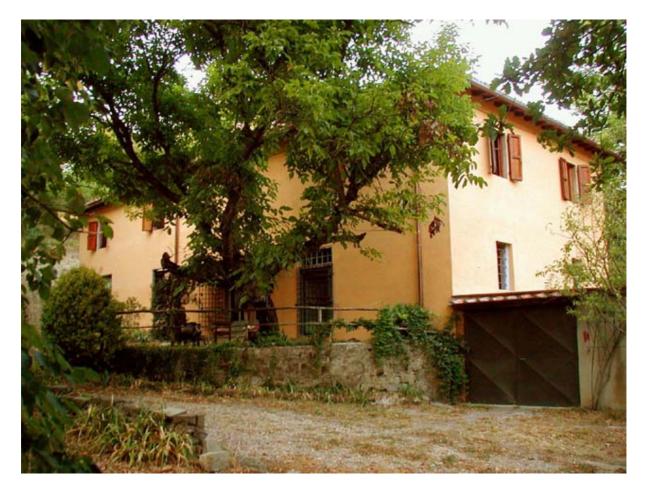

### **Description**

The historical farmhouse stands alone, far from insight by any neigbour at the end of a private road. Surrounded by vineyards and forests. It is a zone without possibilities for further developments thad borders party with a natural resort owned by the province. The next house is located about 300 meters away. The aerea around Montanino is known as Chianti Doc Putto.

This solid traditional Tuscan Farmhouse has not changed in substance within the last 100 years. Interior adaptations have been done with love fort he old substance keeping here nad there the old walls visible. Likewise the 100 year old Olive mill still stands in its original place. The living roome includes the original Fireplace big enough to sit in it in front of the open fire.